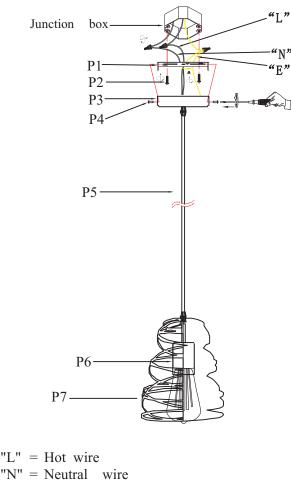

## Installation instructions:

1. Black wire from ceiling(junction box) attaches to "L"wire from the fixture.

2. White wire from ceiling((junction box) attaches to "N"wire from the fixture.

- 3. "E" wire from the fixture is attaced to the mounting bracket and an additional "E" wire from the mounting bracket must be secured to the junction box.
- 4.Secure mounting bracket to the junction box.

5.Insert screws (P2) in side of top unit the mounting bracket.

6.Fix the Mounting bracket(P1) to the Canopy and tighten by the screws(P4).

7.Install the bulbs into the lamp fixture.(Bulb not supplied)

The end!

| part | picture  | Description               | Qty | Check list |
|------|----------|---------------------------|-----|------------|
| P1   | <b>1</b> | L4.5" Mounting<br>bracket | 1   |            |
| P2   | -        | Screw                     | 2   |            |
| Р3   |          | Ø 4.7" canopy             | 1   |            |
| P4   | -        | Screw                     | 2   |            |
| Р5   | $\sim$   | Power Cord<br>18# Black   | 1   |            |
| P6   |          | E26 Lampholder            | 1   |            |
| P7   |          | Lampshade                 | 1   |            |
|      |          |                           |     |            |
|      |          |                           |     |            |
|      |          |                           |     |            |
|      |          |                           |     |            |
|      |          |                           |     |            |
|      |          |                           |     |            |
|      |          |                           |     |            |
|      |          |                           |     |            |
|      |          |                           |     |            |

## PARTS LIST

"N" = Neutral wire "E" = Ground wire